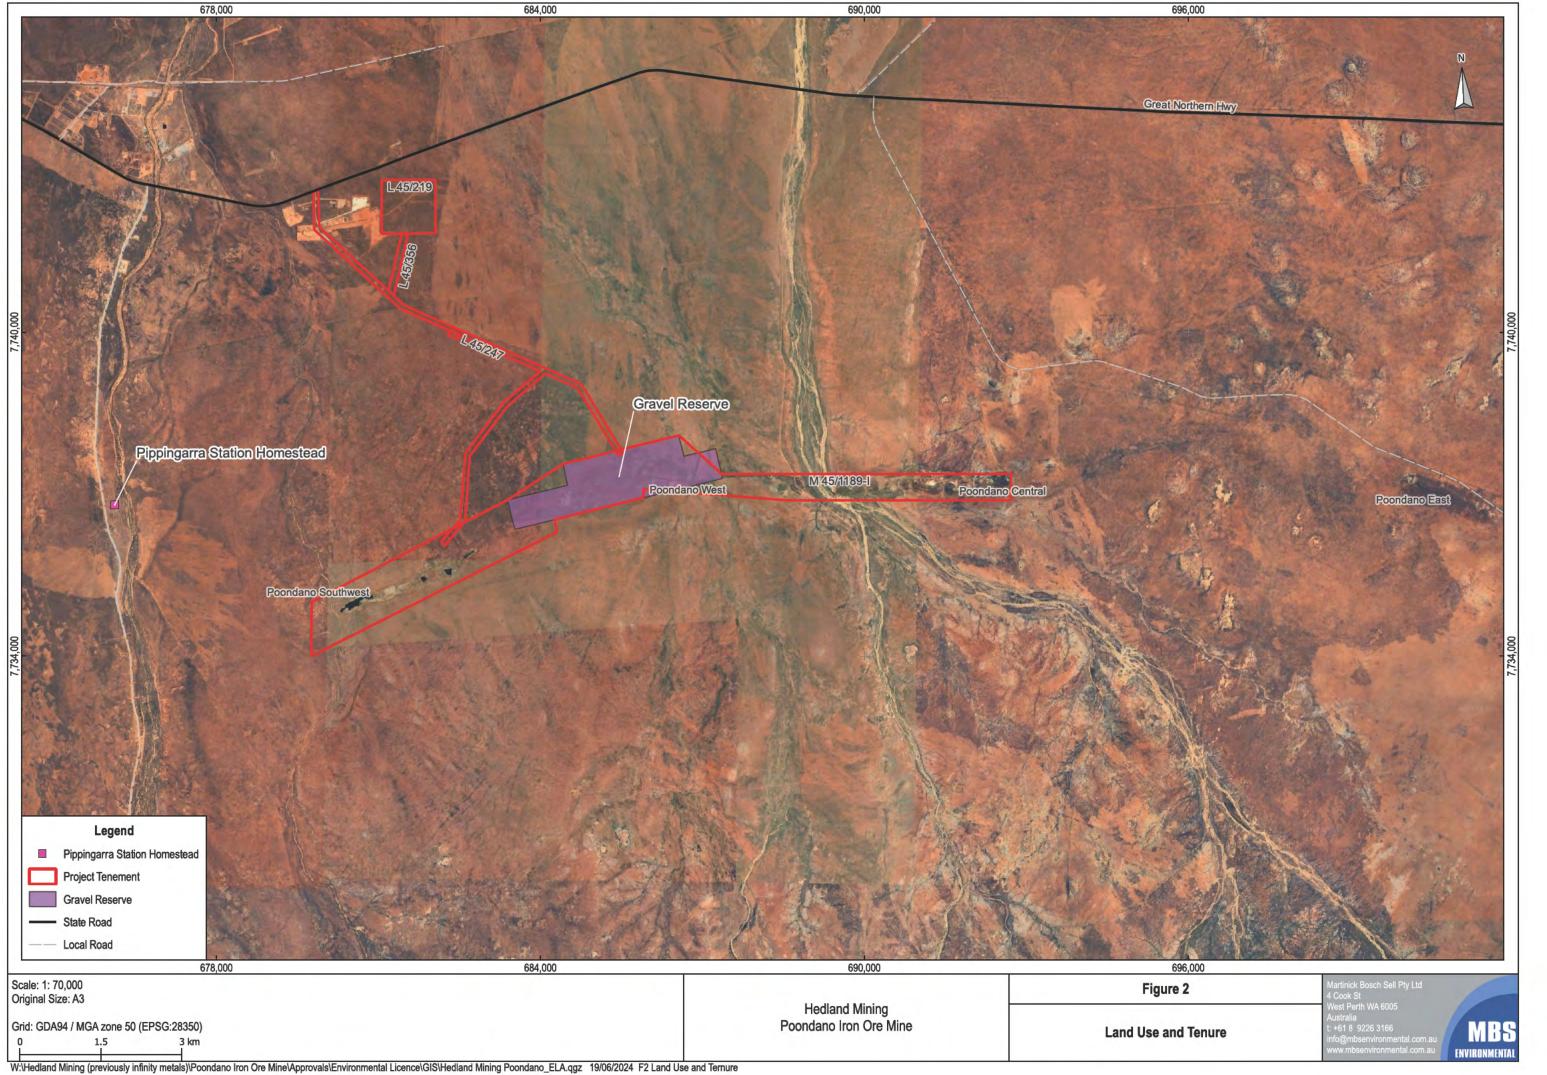

## FIGURES

| Figure 1:  | Project Location                                          | . 1 |
|------------|-----------------------------------------------------------|-----|
| Figure 2:  | Land Use and Tenure                                       | . 2 |
| Figure 3:  | Prescribed Premise Boundary and Site Layout               | . 3 |
| Figure 4:  | Significant Flora                                         | . 4 |
| Figure 5:  | Significant Fauna                                         | . 5 |
| Figure 6:  | Local Hydrology and Watercourses                          | . 6 |
| Figure 7:  | Native Title and Heritage Sites                           | . 7 |
| Figure 8:  | Nearby Land Users                                         | . 8 |
| Figure 9:  | Soil and Land systems                                     | . 9 |
| Figure 10: | Mobile Crushing and Screening Plant Process Flow Chart    | 10  |
| Figure 11: | Mobile Crushing and Screening General Arrangement Drawing | 11  |