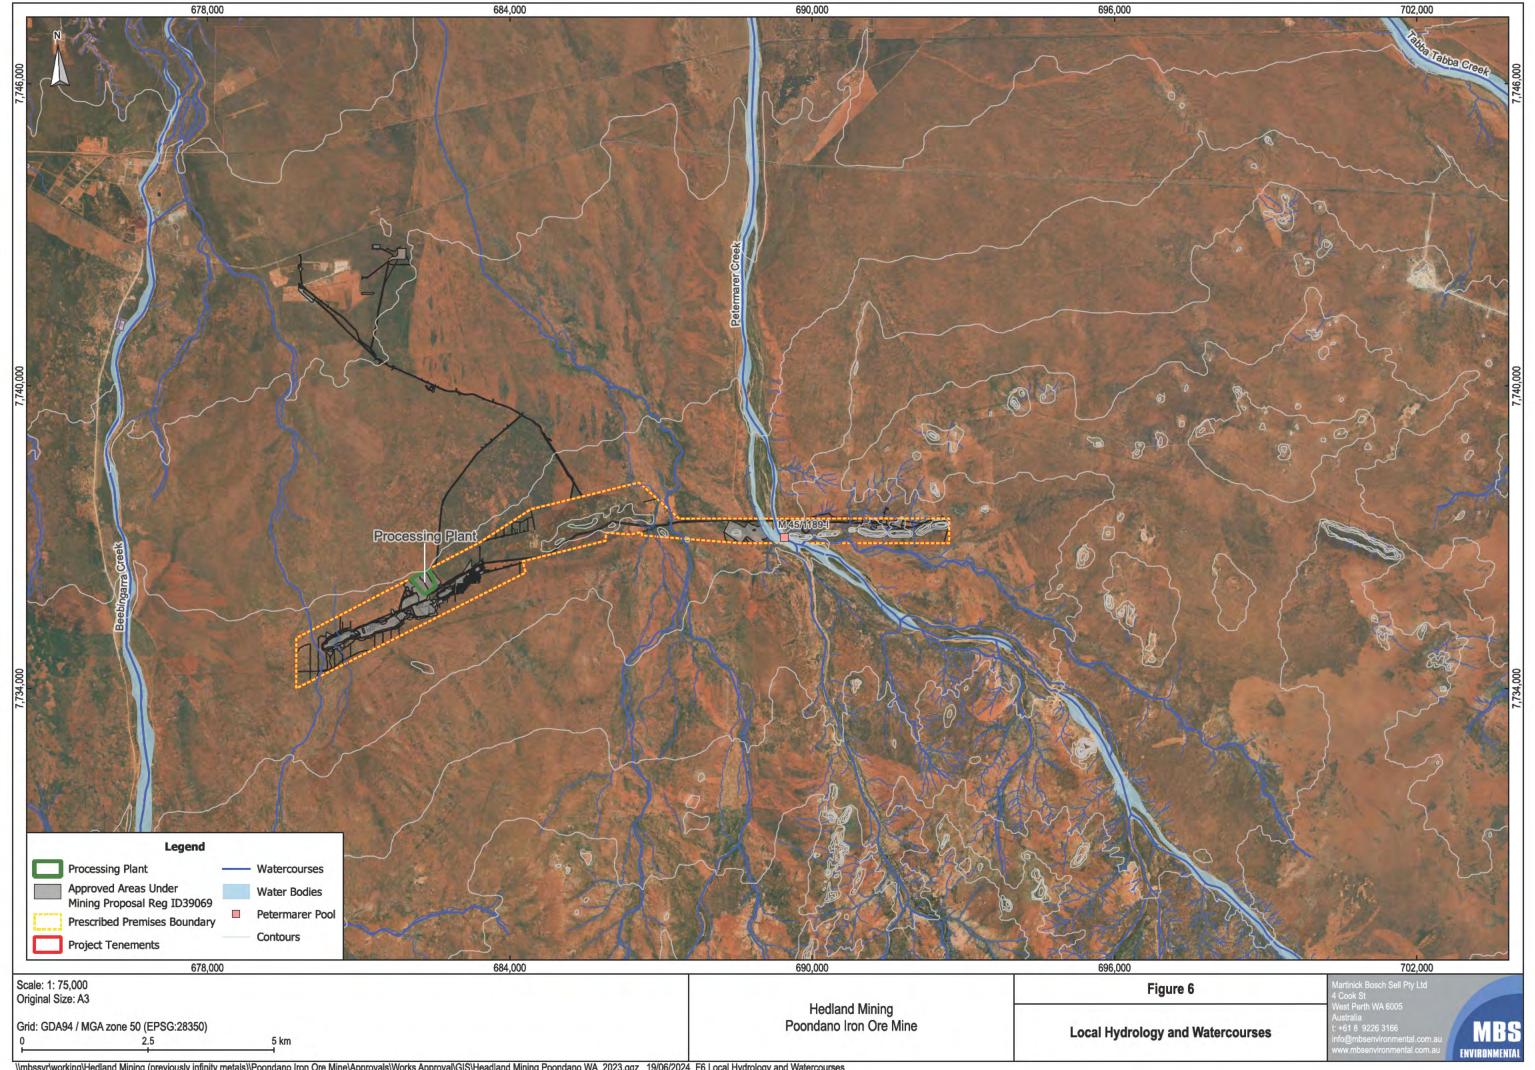

\mbssvr\working\Hedland Mining (previously infinity metals)\Poondano Iron Ore Mine\Approvals\Works Approval\GIS\Headland Mining Poondano WA\_2023.qgz 19/06/2024 F4 Significant Flora

\mbssvr\working\Hedland Mining (previously infinity metals)\Poondano Iron Ore Mine\Approvals\Works Approval\GIS\Headland Mining Poondano WA\_2023.qgz 19/06/2024 F6 Local Hydrology and Watercourses