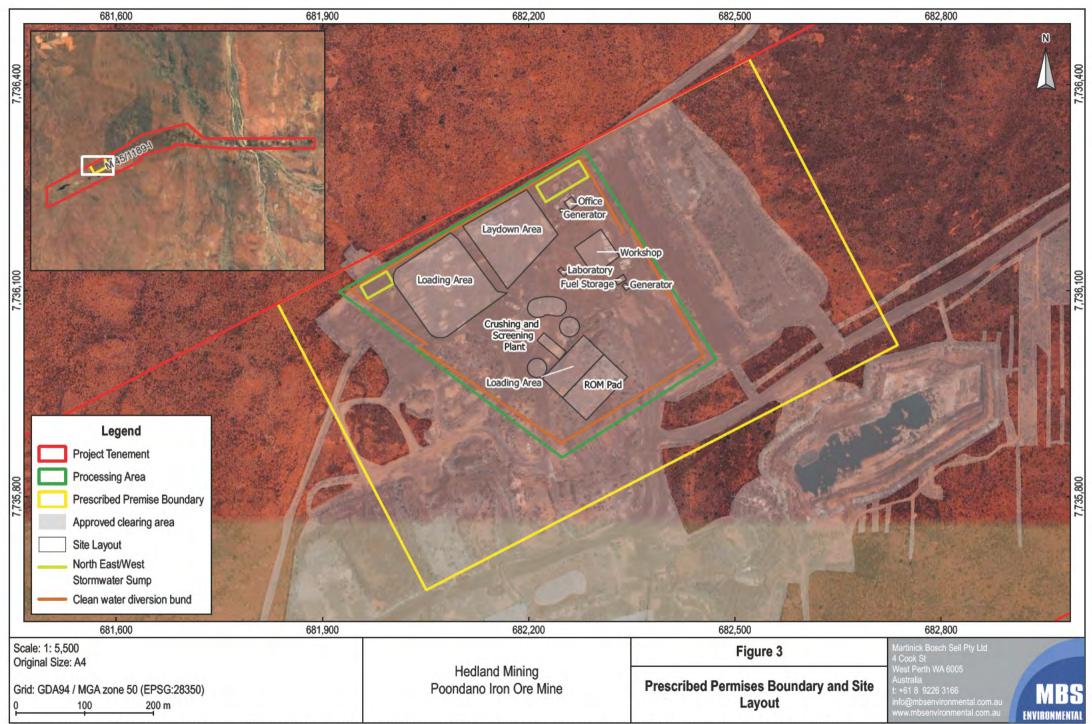

## FIGURES

| Figure 1:  | Project Location                                          | . 1 |
|------------|-----------------------------------------------------------|-----|
| Figure 2:  | Land Use and Tenure                                       | . 2 |
| Figure 3:  | Prescribed Premise Boundary and Site Layout               | . 3 |
| Figure 4:  | Significant Flora                                         | . 4 |
| Figure 5:  | Significant Fauna                                         | . 5 |
| Figure 6:  | Local Hydrology and Watercourses                          | . 6 |
| Figure 7:  | Native Title and Heritage Sites                           | . 7 |
| Figure 8:  | Nearby Land Users                                         | . 8 |
| Figure 9:  | Soil and Land systems                                     | . 9 |
| Figure 10: | Mobile Crushing and Screening Plant Process Flow Chart    | 10  |
| Figure 11: | Mobile Crushing and Screening General Arrangement Drawing | 11  |

\\mbssvr\working\Hedland Mining (previously infinity metals)\Poondano Iron Ore Mine\Approvals\Environmental Licence\GIS\Plan\_location\_project\F1 Plan\_Location.qgz 19/06/2024

\mbssvr\working\Hedland Mining (previously infinity metals)\Poondano Iron Ore Mine\Approvals\Works Approval\GIS\Headland\_WA\_ProcessingPlant.gz 19/06/2024 F3 Prescribed Permises Boundary and Site Layout