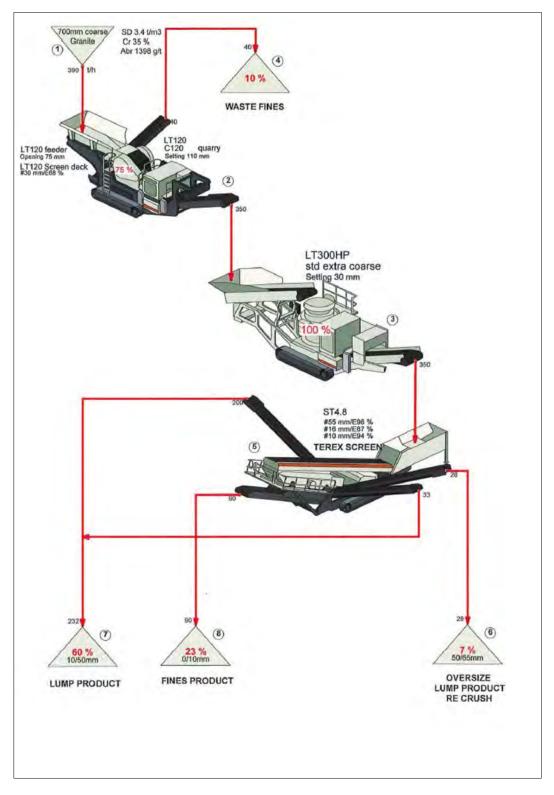

## FIGURES

| Figure 1:  | Project Location                                          | . 1 |
|------------|-----------------------------------------------------------|-----|
| Figure 2:  | Land Use and Tenure                                       | . 2 |
| Figure 3:  | Prescribed Premise Boundary and Site Layout               | . 3 |
| Figure 4:  | Significant Flora                                         | . 4 |
| Figure 5:  | Significant Fauna                                         | . 5 |
| Figure 6:  | Local Hydrology and Watercourses                          | . 6 |
| Figure 7:  | Native Title and Heritage Sites                           | . 7 |
| Figure 8:  | Nearby Land Users                                         | . 8 |
| Figure 9:  | Soil and Land systems                                     | . 9 |
| Figure 10: | Mobile Crushing and Screening Plant Process Flow Chart    | 10  |
| Figure 11: | Mobile Crushing and Screening General Arrangement Drawing | 11  |