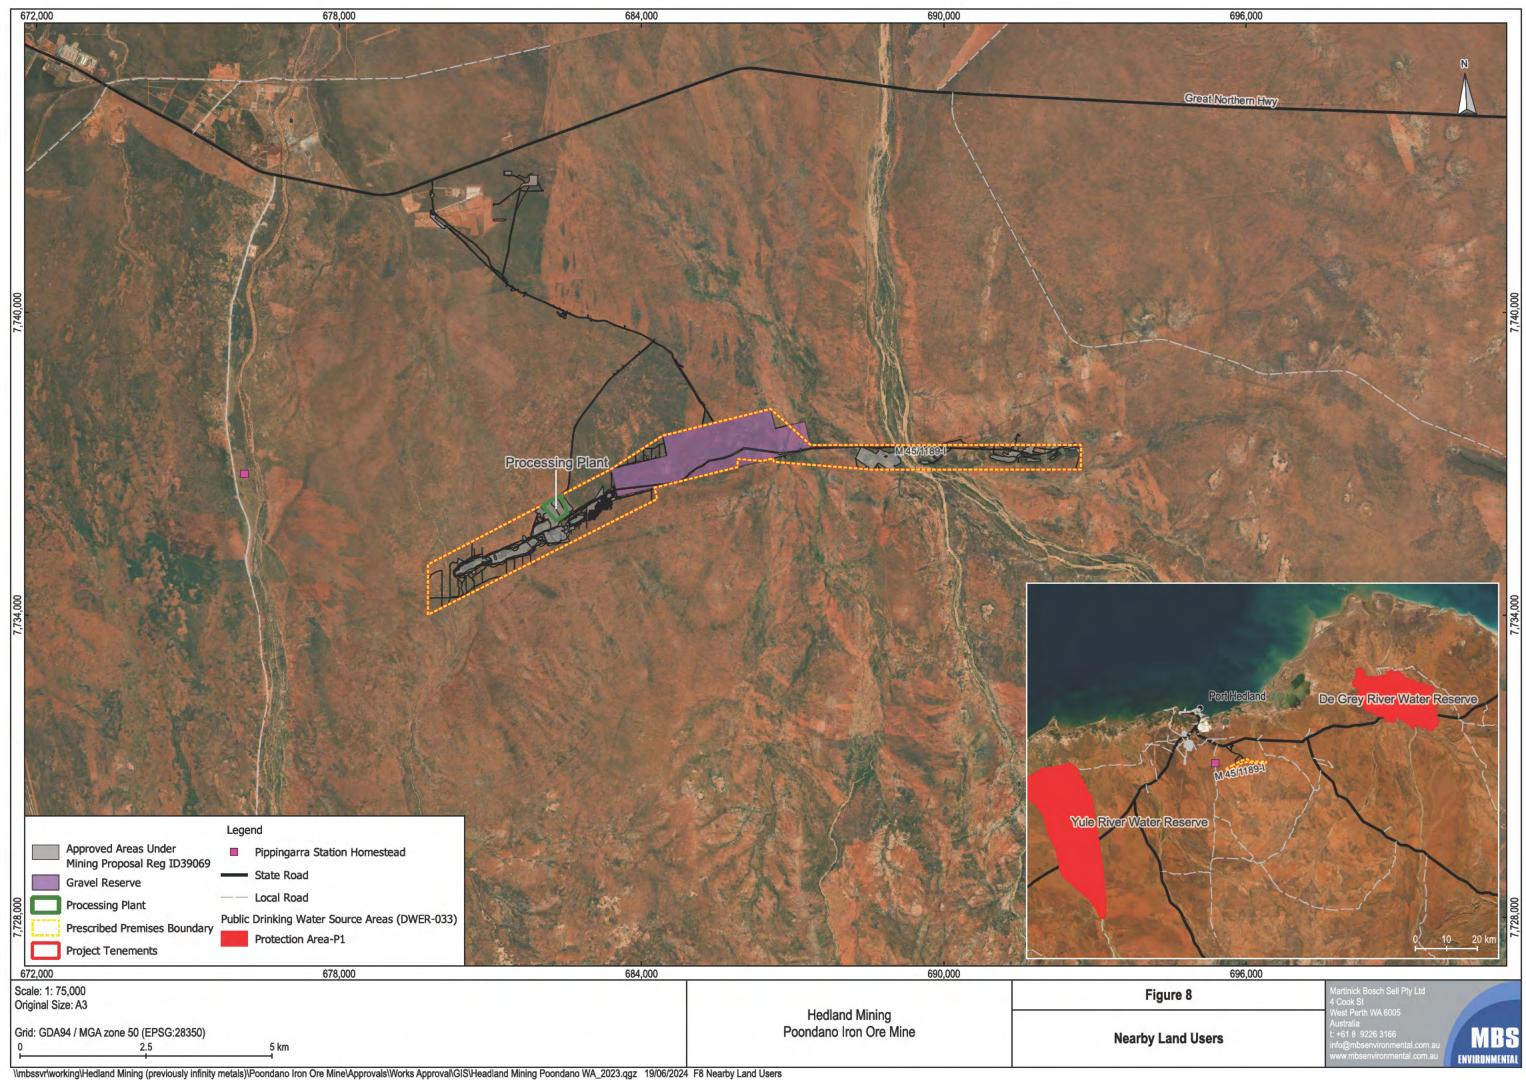

## FIGURES

| Figure 1:  | Project Location                                          | . 1 |
|------------|-----------------------------------------------------------|-----|
| Figure 2:  | Land Use and Tenure                                       | . 2 |
| Figure 3:  | Prescribed Premise Boundary and Site Layout               | . 3 |
| Figure 4:  | Significant Flora                                         | . 4 |
| Figure 5:  | Significant Fauna                                         | . 5 |
| Figure 6:  | Local Hydrology and Watercourses                          | . 6 |
| Figure 7:  | Native Title and Heritage Sites                           | . 7 |
| Figure 8:  | Nearby Land Users                                         | . 8 |
| Figure 9:  | Soil and Land systems                                     | . 9 |
| Figure 10: | Mobile Crushing and Screening Plant Process Flow Chart    | 10  |
| Figure 11: | Mobile Crushing and Screening General Arrangement Drawing | 11  |