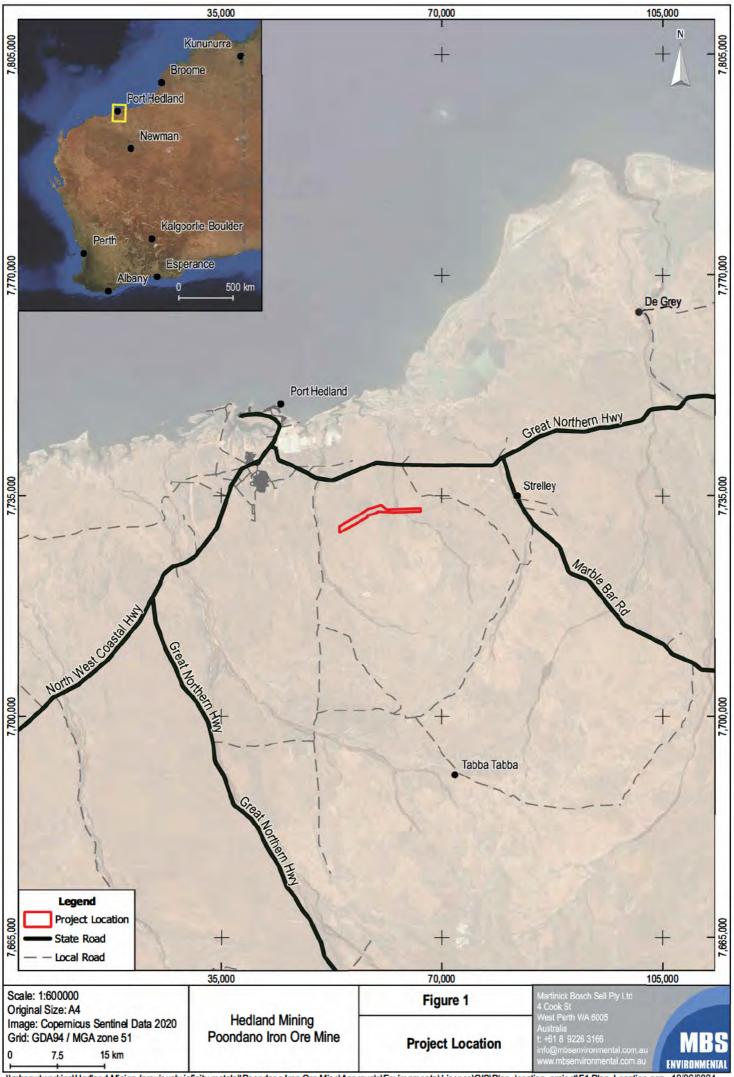

## FIGURES

| Figure 1:  | Project Location                                          | . 1 |
|------------|-----------------------------------------------------------|-----|
| Figure 2:  | Land Use and Tenure                                       | . 2 |
| Figure 3:  | Prescribed Premise Boundary and Site Layout               | . 3 |
| Figure 4:  | Significant Flora                                         | . 4 |
| Figure 5:  | Significant Fauna                                         | . 5 |
| Figure 6:  | Local Hydrology and Watercourses                          | . 6 |
| Figure 7:  | Native Title and Heritage Sites                           | . 7 |
| Figure 8:  | Nearby Land Users                                         | . 8 |
| Figure 9:  | Soil and Land systems                                     | . 9 |
| Figure 10: | Mobile Crushing and Screening Plant Process Flow Chart    | 10  |
| Figure 11: | Mobile Crushing and Screening General Arrangement Drawing | 11  |

\\mbssvr\working\Hedland Mining (previously infinity metals)\Poondano Iron Ore Mine\Approvals\Environmental Licence\GIS\Plan\_location\_project\F1 Plan\_Location.qgz 19/06/2024

\mbssvr\working\Hedland Mining (previously infinity metals)\Poondano Iron Ore Mine\Approvals\Works Approval\GIS\Headland\_WA\_ProcessingPlant.gz 19/06/2024 F3 Prescribed Permises Boundary and Site Layout