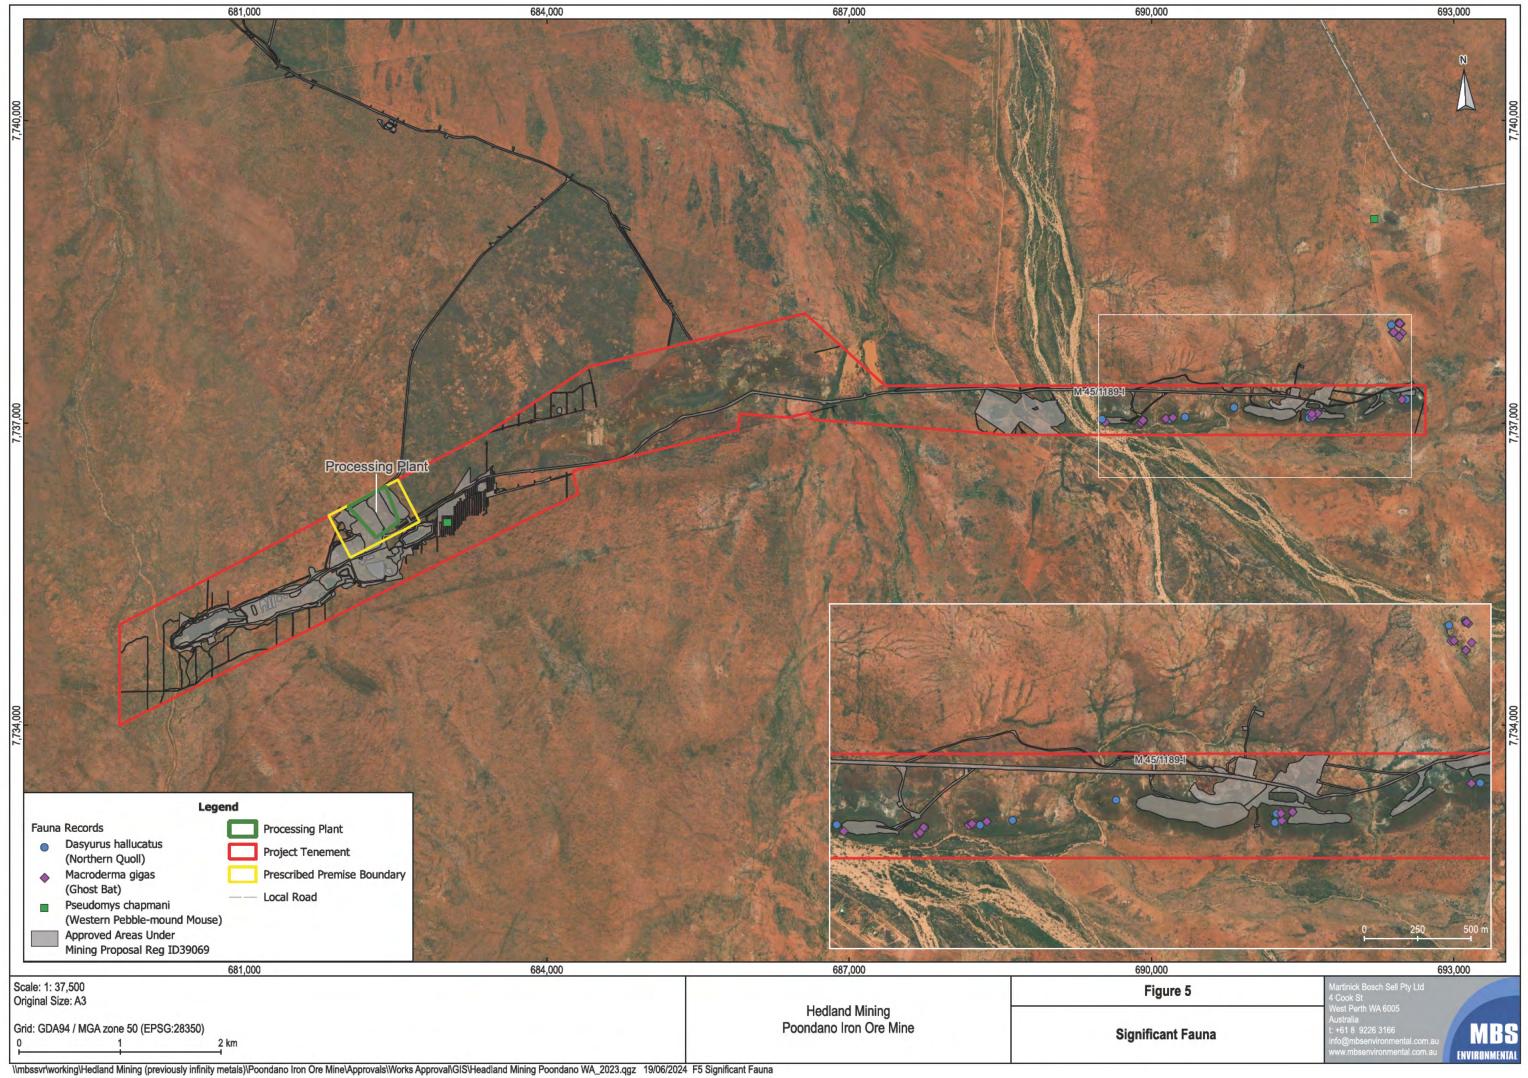

l and Land systems                                     | . 9 |
| Figure 10: | Mobile Crushing and Screening Plant Process Flow Chart    | 10  |
| Figure 11: | Mobile Crushing and Screening General Arrangement Drawing | 11  |



\\mbssvr\working\Hedland Mining (previously infinity metals)\Poondano Iron Ore Mine\Approvals\Environmental Licence\GIS\Plan\_location\_project\F1 Plan\_Location.qgz 19/06/2024





\mbssvr\working\Hedland Mining (previously infinity metals)\Poondano Iron Ore Mine\Approvals\Works Approval\GIS\Headland\_WA\_ProcessingPlant.gz 19/06/2024 F3 Prescribed Permises Boundary and Site Layout



\mbssvr\working\Hedland Mining (previously infinity metals)\Poondano Iron Ore Mine\Approvals\Works Approval\GIS\Headland Mining Poondano WA\_2023.qgz 19/06/2024 F4 Significant Flora





\mbssvr\working\Hedland Mining (previously infinity metals)\Poondano Iron Ore Mine\Approvals\Works Approval\GIS\Headland Mining Poondano WA\_2023.qgz 19/06/2024 F6 Local Hydrology and Watercourses



\mbssvr\working\Hedland Mining (previously infinity metals)\Poondano Iron Ore Mine\Approvals\Works Approval\GIS\Headland Mining Poondano WA\_2023.qgz 19/06/2024 F7 Native Title and Heritage Sites















Figure 11: Mobile Crushing and Screening General Arrangement Drawing