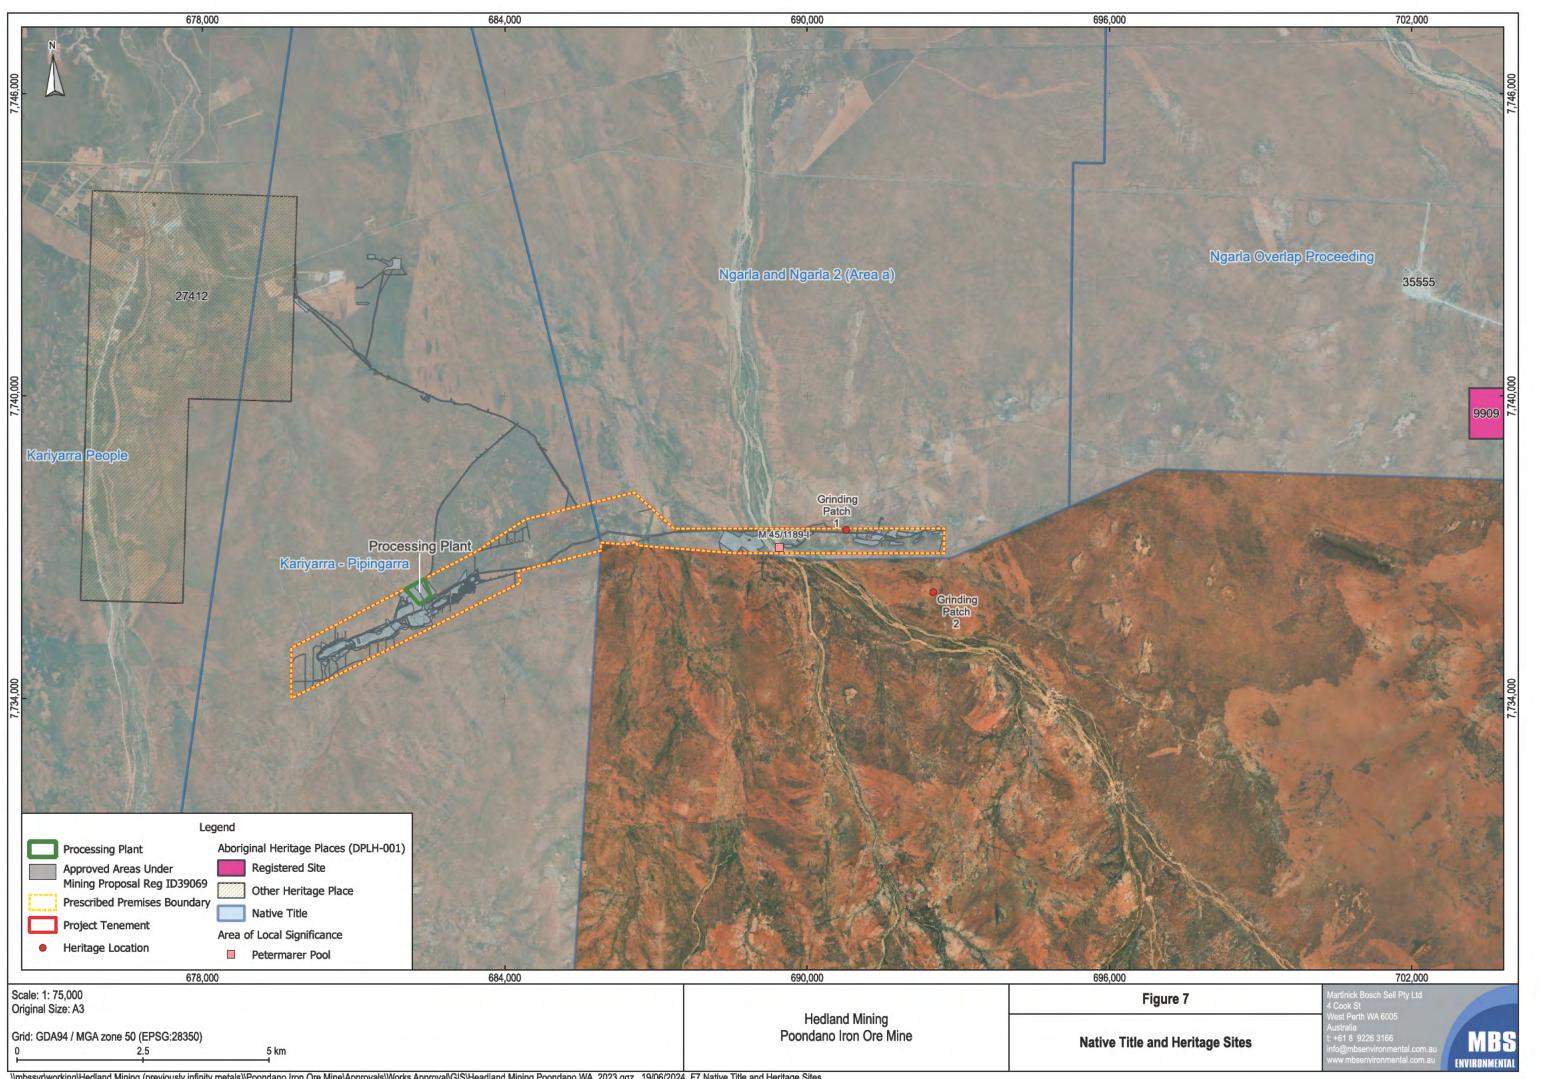

\mbssvr\working\Hedland Mining (previously infinity metals)\Poondano Iron Ore Mine\Approvals\Works Approval\GIS\Headland Mining Poondano WA\_2023.qgz 19/06/2024 F7 Native Title and Heritage Sites

Figure 11: Mobile Crushing and Screening General Arrangement Drawing