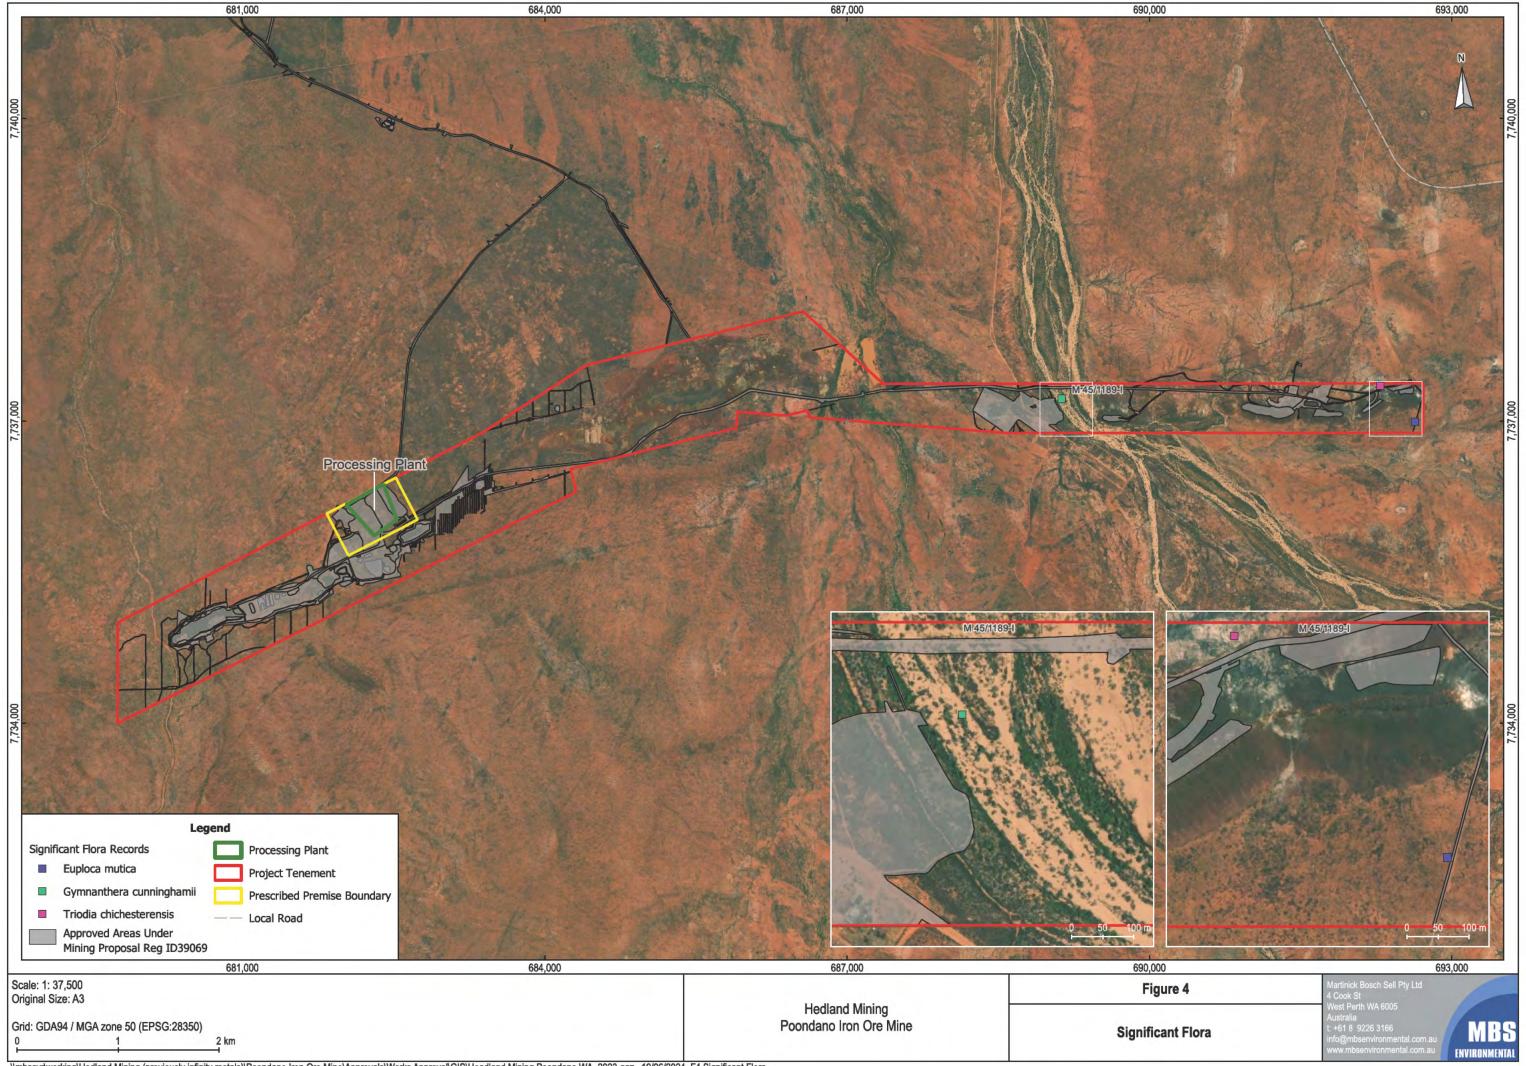

\mbssvr\working\Hedland Mining (previously infinity metals)\Poondano Iron Ore Mine\Approvals\Works Approval\GIS\Headland Mining Poondano WA\_2023.qgz 19/06/2024 F4 Significant Flora

\mbssvr\working\Hedland Mining (previously infinity metals)\Poondano Iron Ore Mine\Approvals\Works Approval\GIS\Headland Mining Poondano WA\_2023.qgz 19/06/2024 F6 Local Hydrology and Watercourses