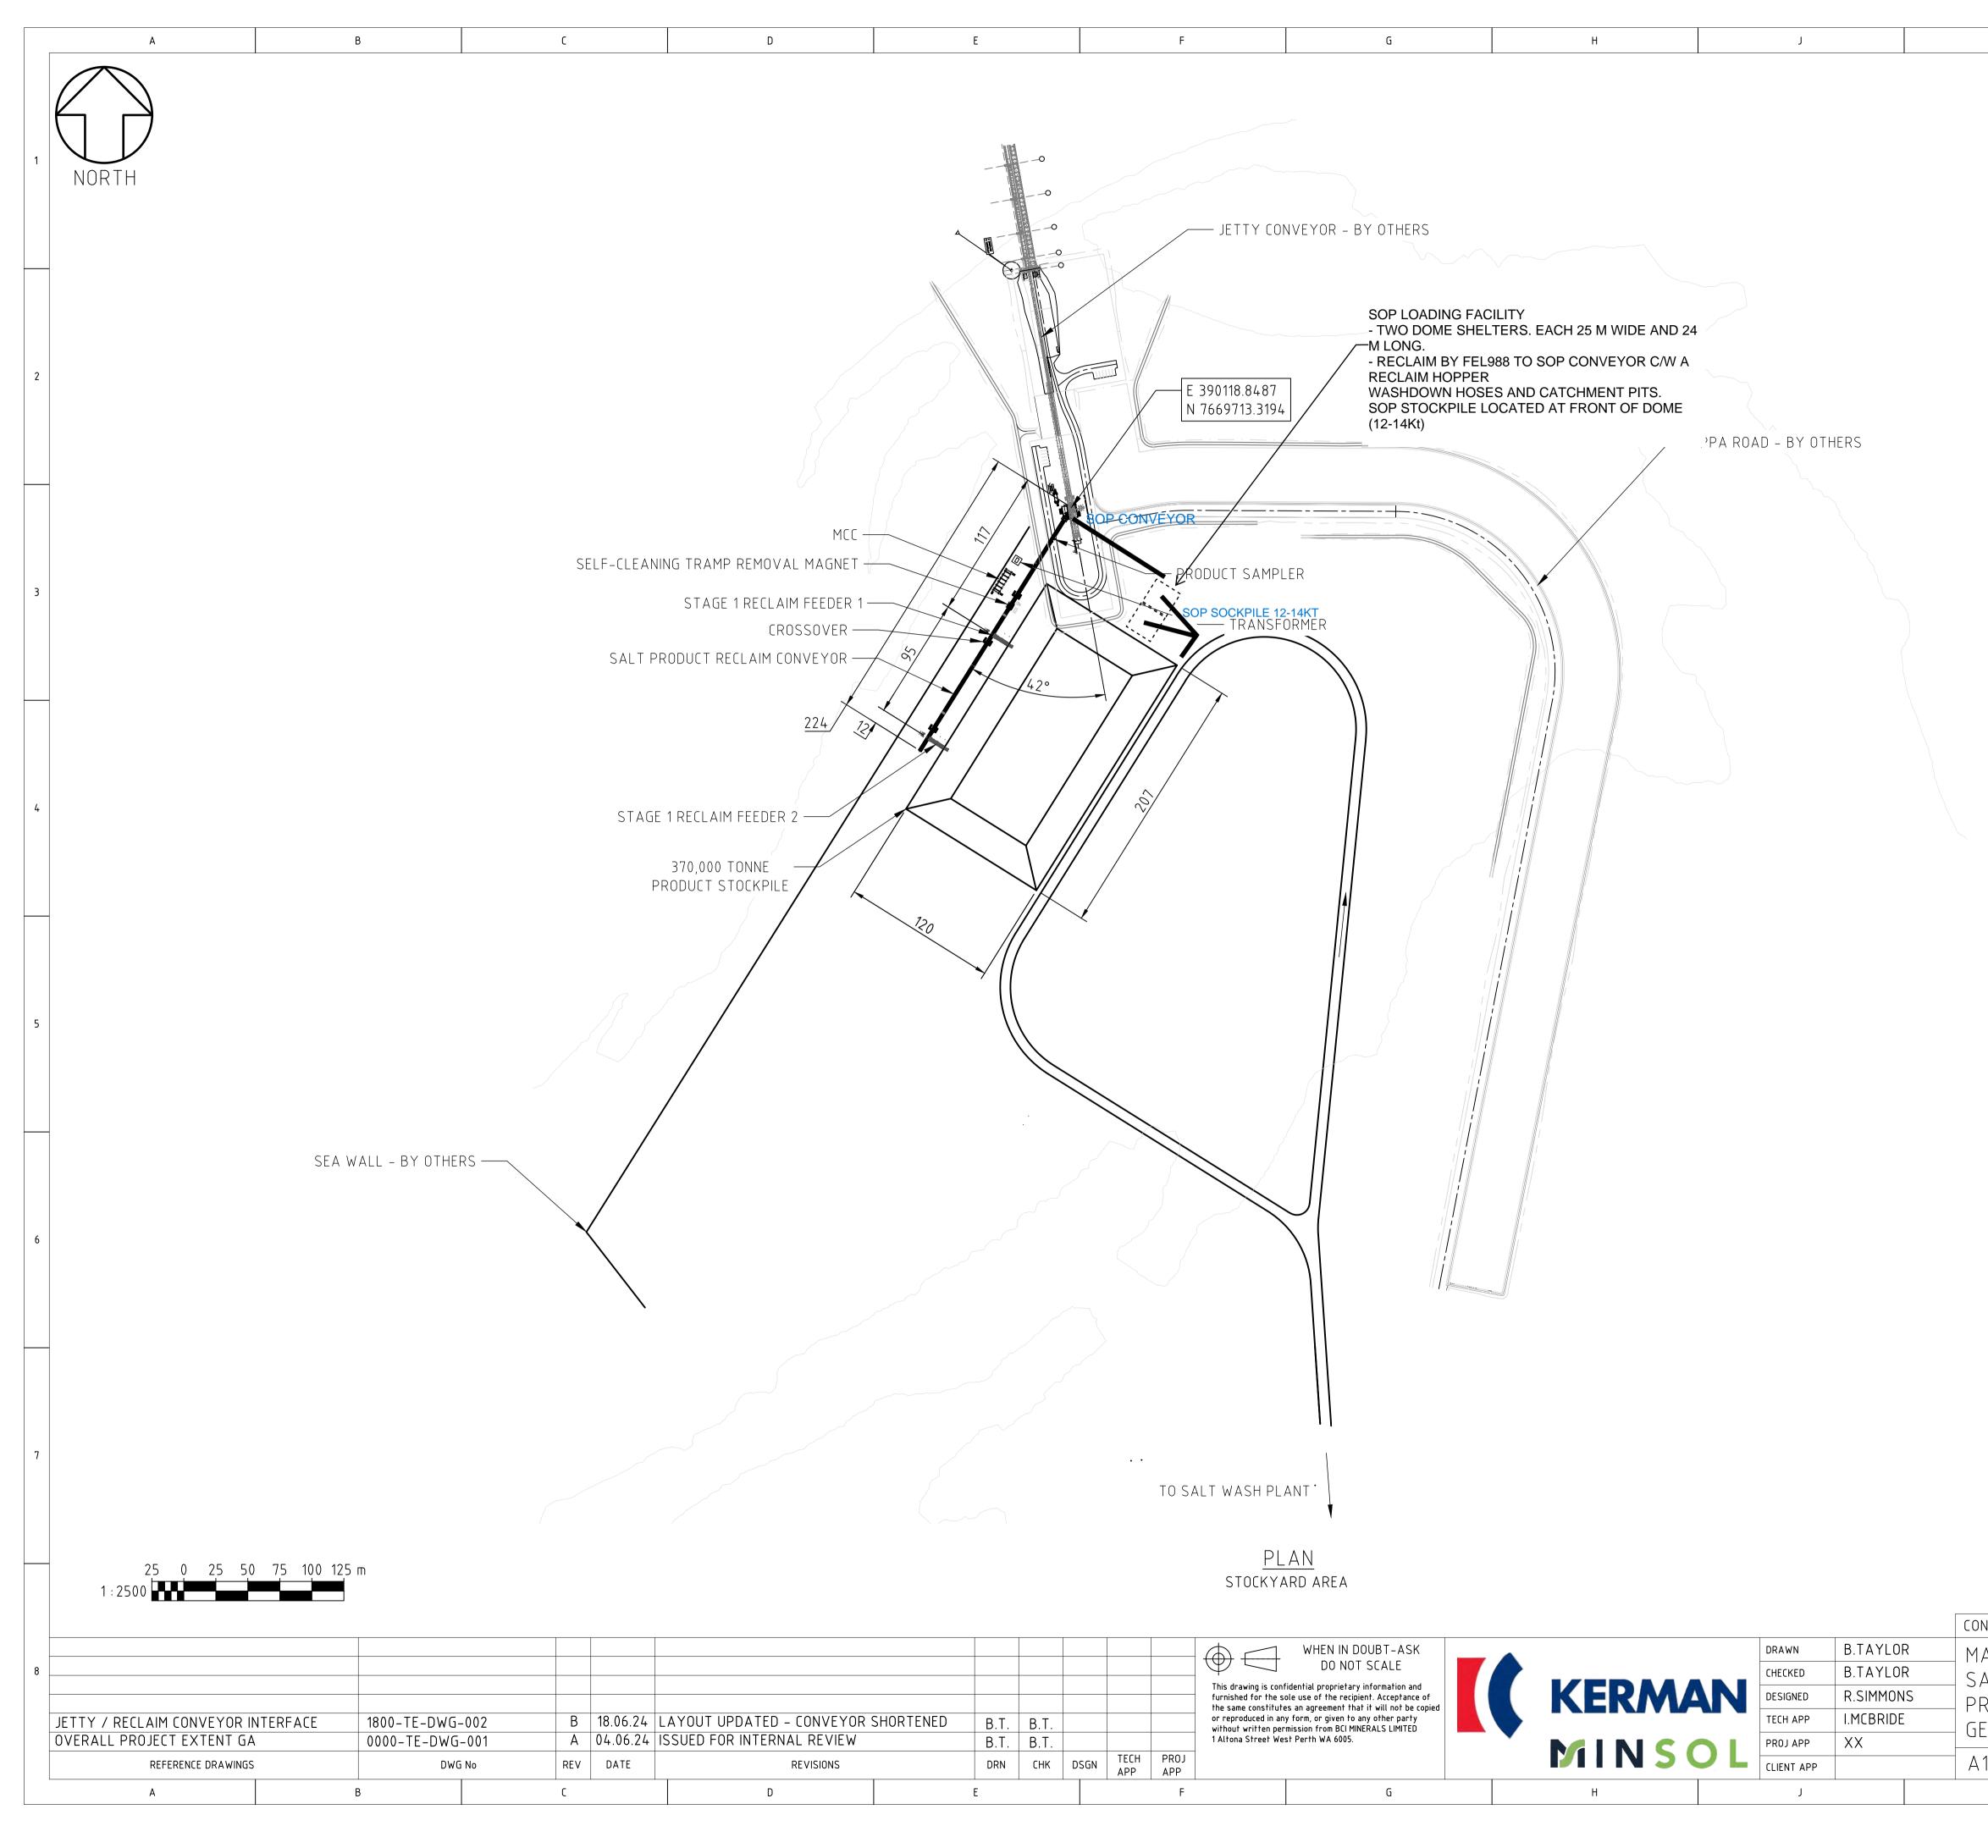

| K L M                                                                                                                                                                                                                                                                                                                                                                                                                                |   |
|--------------------------------------------------------------------------------------------------------------------------------------------------------------------------------------------------------------------------------------------------------------------------------------------------------------------------------------------------------------------------------------------------------------------------------------|---|
| <ol> <li>NOTES:</li> <li>EXTENT OF STOCKYARD PROJECT BOUNDARY AS DEFINED BY BCI.</li> <li>PROJECT BOUNDARY TO EXTEND ALONG PRODUCT LOAD OUT<br/>CONVEYOR PATH TO TRANSFER INTERFACE ON JETTY CONVEYOR.</li> <li>RECLAIM INFRASTRUCTURE BY OTHERS - SPACE ALLOCATION 50M<br/>X 100M &amp; POSITION AS SPECIFIED BY BCI.</li> <li>WASHDOWN PAD SPACE ALLOCATION 20M X 20M</li> <li>PRODUCT STOCKPILES TO BE CIRCA 19M HIGH.</li> </ol> | 1 |
|                                                                                                                                                                                                                                                                                                                                                                                                                                      | 2 |
|                                                                                                                                                                                                                                                                                                                                                                                                                                      | 3 |
|                                                                                                                                                                                                                                                                                                                                                                                                                                      | 4 |
|                                                                                                                                                                                                                                                                                                                                                                                                                                      | 5 |
|                                                                                                                                                                                                                                                                                                                                                                                                                                      | 6 |
|                                                                                                                                                                                                                                                                                                                                                                                                                                      | 7 |
| DNTRACTOR DRG NO: 11755-0000-G-SK-002<br>ARDIE SALT & POTASH PROJECT<br>ALTWASH PLANT AND STOCKYARD FEED<br>ROPOSED ALTERNATIVE RECLAIM CONVEYOR<br>ENERAL ARRANGEMENT<br>1 12500 PROJECT NO DRG NO REV<br>MARDI78 PROJECT NO REV<br>11755-1800 C. SK 002 REV                                                                                                                                                                        | 8 |
| к MAR178 11755-1800-G-SK-002 В<br>к L м                                                                                                                                                                                                                                                                                                                                                                                              |   |